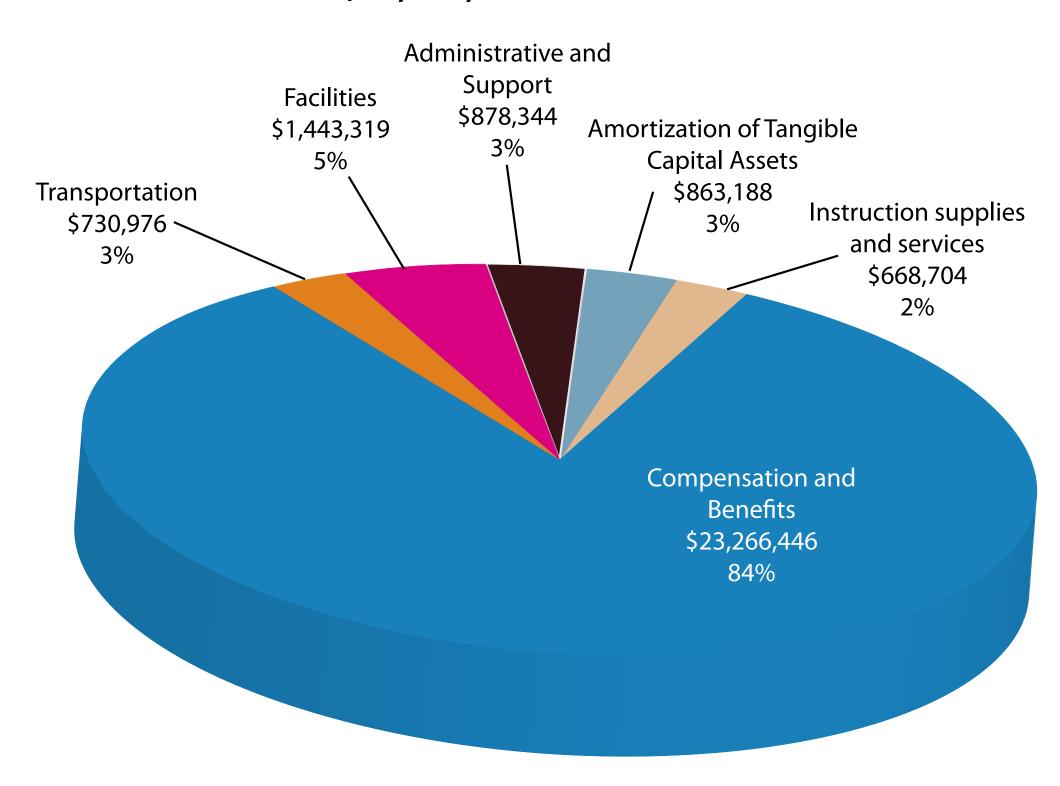

| 9.88%  |
| Operations and Maintenance             | 1,552,825    | 6.15%  |
| Transportation                         | 1,917,262    | 7.59%  |
| Other                                  | 7,641,606    | 30.25% |
| Amortization of Tangible Capital Asset | s 818,709    | 3.24%  |
|                                        |              |        |

**TOTAL EXPENDITURES** \$25,262,151 100.00%

### **Guiding principle used for financial planning.**

Financial planning is based on a consideration of students' needs and safety while operating in a fiscally responsible manner to ensure that adequate revenues are generated to meet all planned expenditures.

**Go Back** 

Read More...



## **Financial Report**

## 2017/18 Revenue by Source \$28,953,662



## 2017/18 Nature of Expenses \$27,850,977



## PROGRAMS & SERVICES





## **Looking Forward**

With a solid foundation in place, Renfrew is prepared for a future of growth and development.

In addition to replacing a portion of our fleet of buses, we will continue to upgrade specialized rooms within our centres as well as the development of two new greenhouses. Renfrew's successful Charity Gala will remain a key source of revenue for our future endeavours.

Our Community Services programs will continue to grow as ongoing recognition of our existing contracts spread and new requests are brought forward from our team and within the community.

The Renfrew Research department offers promising avenues fro growth, as interventions are studied and new alternatives

to support children are developed. We also continue to look for opportu