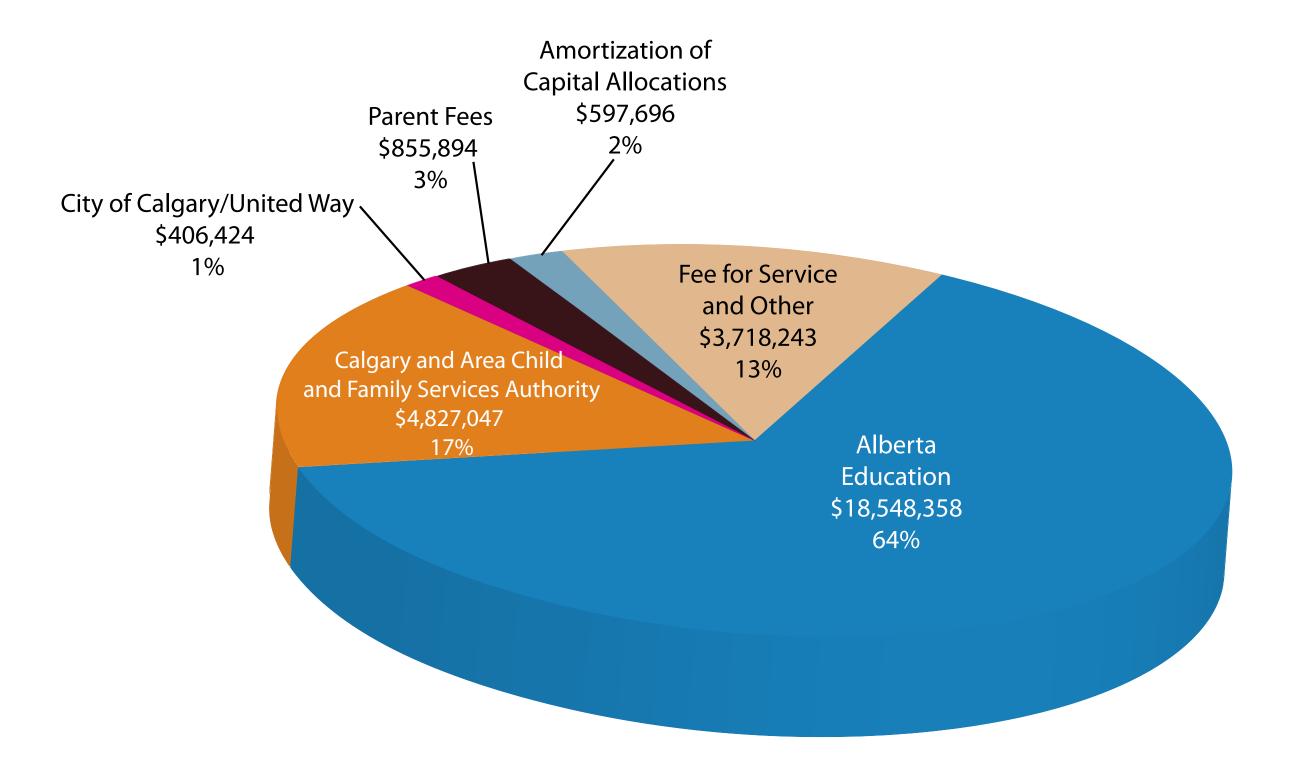

ration                         | 2,496,420    | 9.88%  |
| Operations and Maintenance             | 1,552,825    | 6.15%  |
| Transportation                         | 1,917,262    | 7.59%  |
| Other                                  | 7,641,606    | 30.25% |
| Amortization of Tangible Capital Asset | s 818,709    | 3.24%  |
|                                        |              |        |

**TOTAL EXPENDITURES** \$25,262,151 100.00%

### **Guiding principle used for financial planning.**

Financial planning is based on a consideration of students' needs and safety while operating in a fiscally responsible manner to ensure that adequate revenues are generated to meet all planned expenditures.

**Go Back** 

Read More...



## **Financial Report**

## 2017/18 Revenue by Source \$28,953,662



## 2017/18 Nature of Expenses \$27,850,977



## PROGRAMS & SERVICES





## **Looking Forward**

With a solid foundation in place, Renfrew is prepared for a future of growth and development.

In addition to replacing a portion of our fleet of buses, we will continue to upgrade specialized rooms within our centres as well as the development of two new greenhouses. Renfrew's successful Charity Gala will remain a key source of revenue for our future endeavours.

Our Community Services programs will continue to grow as ongoing recognition of our existing contracts spread and new requests are brought forward from our team and within the community.

The Renfrew Research department offers promising avenues fro growth, as interventions are studied and new alternatives

to support children are d